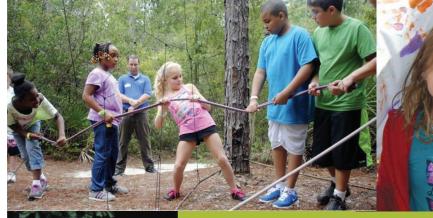

Camp Connect is a free, one-day camp for children ages 6–17 who have experienced the death of a loved one.

COV0052 Camp Connect Flver.indd

Staffed with bereavement specialists, Camp Connect provides opportunities for kids to explore and express their emotions in a supportive and fun environment. Campers take part in confidencebuilding exercises and artistic activities to better understand and learn how to cope with their grief-all while making connections with others who have experienced a loss. Camp Connect helps children find laughter in their tears, strength in their fears and a helping hand in their journey through grief.